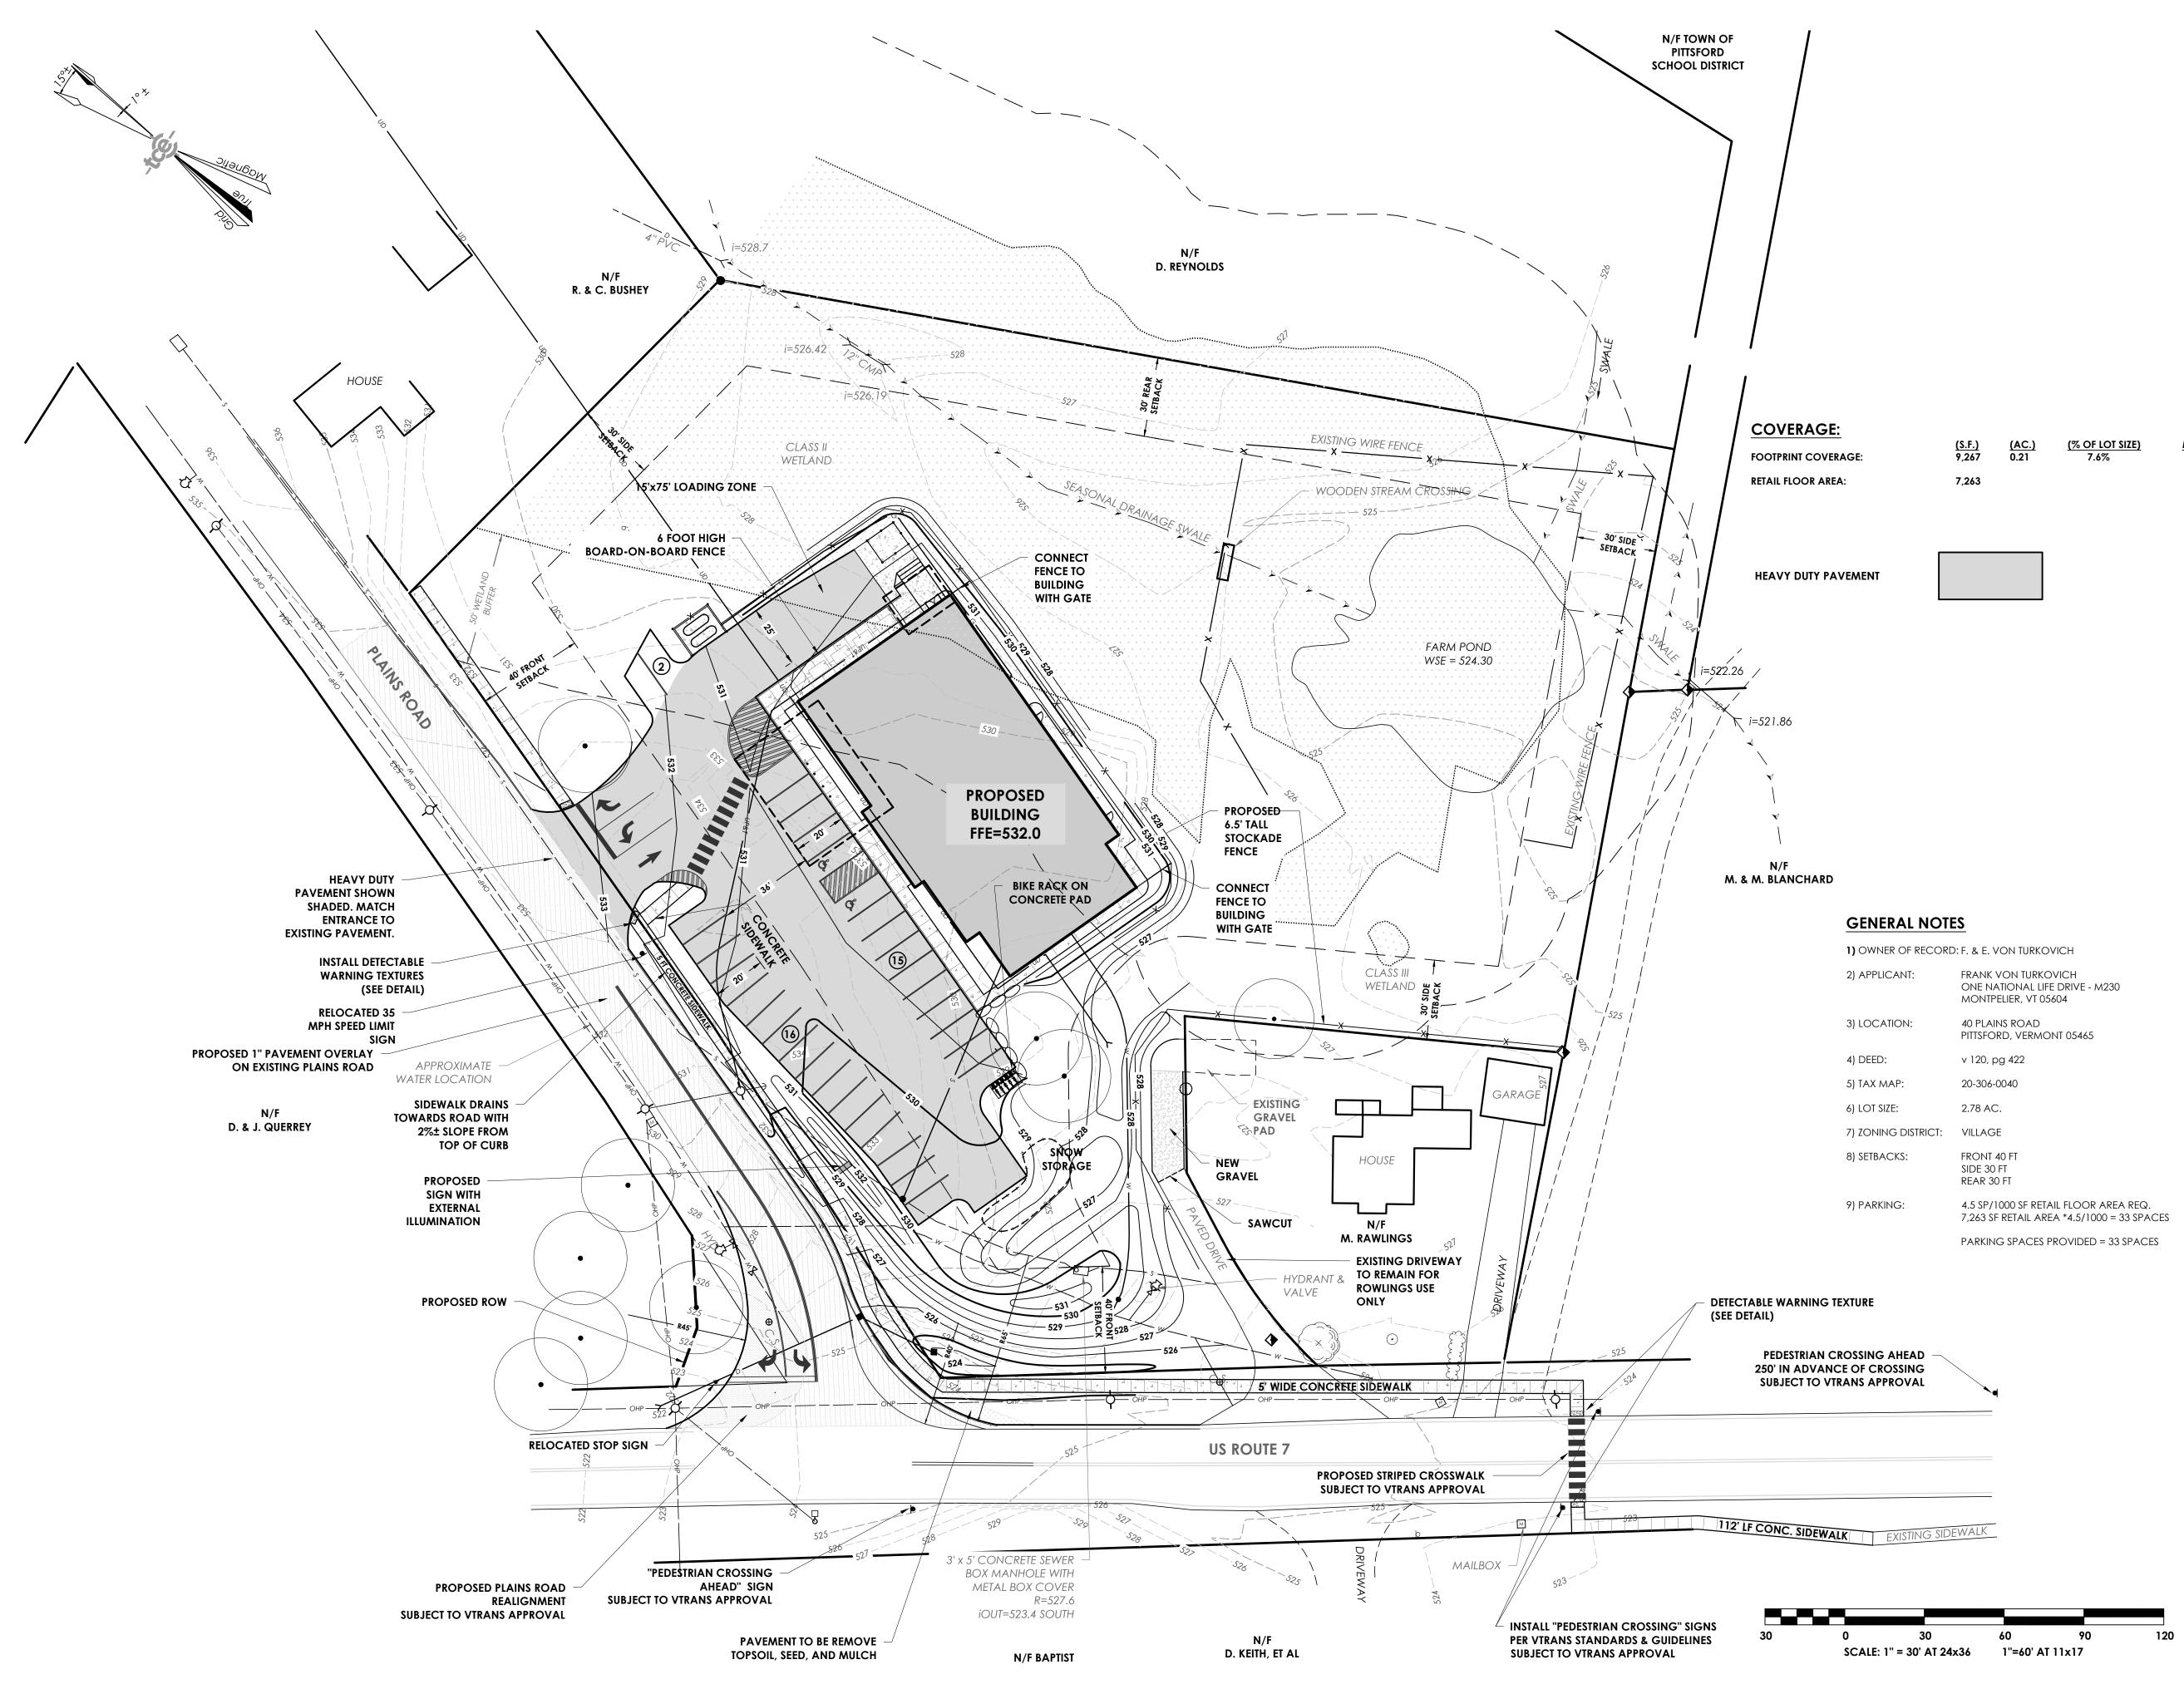

| OWNER OF RECORD  | : F. & E. VON TURKOVICH                                                             |
|------------------|-------------------------------------------------------------------------------------|
| APPLICANT:       | FRANK VON TURKOVICH<br>ONE NATIONAL LIFE DRIVE - M230<br>MONTPELIER, VT 05604       |
| LOCATION:        | 40 PLAINS ROAD<br>PITTSFORD, VERMONT 05465                                          |
| DEED:            | v 120, pg 422                                                                       |
| TAX MAP:         | 20-306-0040                                                                         |
| LOT SIZE:        | 2.78 AC.                                                                            |
| ZONING DISTRICT: | VILLAGE                                                                             |
| setbacks:        | FRONT 40 FT<br>SIDE 30 FT<br>REAR 30 FT                                             |
| PARKING:         | 4.5 SP/1000 SF RETAIL FLOOR AREA REQ.<br>7,263 SF RETAIL AREA *4.5/1000 = 33 SPACES |
|                  | PARKING SPACES PROVIDED = 33 SPACES                                                 |

## TAX ID: 20-306-0040

<u>MAX</u> 20%

Use of These Drawings 1. Unless otherwise noted, these Drawings are intended for preliminary planning, coordination with other disciplines or utilities, and/or approval from the regulatory authorities. They are not intended as construction drawings unless noted as such or marked approved by a regulatory authority.

## Eastern Development Corporation 40 Plains Road Pittsford, Vermont

Sheet Title

Feet

# **Overall Plan Sketch**

| Date:             | 11/08/2018 |
|-------------------|------------|
| Scale:            | 1" = 30'   |
| Project Number:   | 16-021     |
| Drawn By:         | NPC        |
| Project Engineer: | AAD        |
| Approved By:      |            |
| Field Book:       | 336 + 211  |